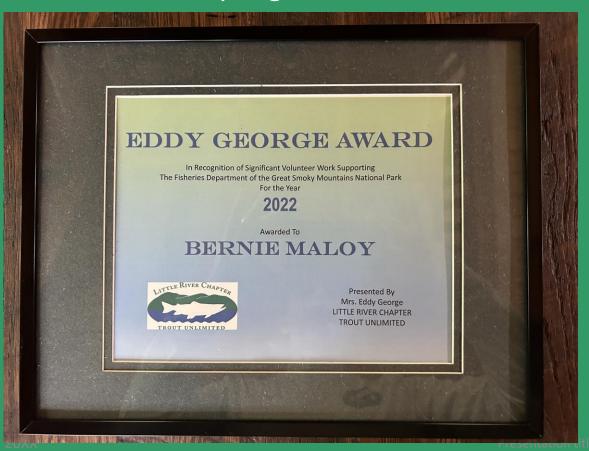

## Eddie George Award

- Significant Contribution to GSMNP Fisheries Department (TN)
- Top 25% of Volunteers (Listed Alphabetically)
  - Rich Ashmore
  - Richard Barnes
  - Bob Bishop
  - Sara Bishop
  - Jim Davis
  - Tom Feil
  - Harry Fetterman
  - Garry Lucas
  - Bernie Maloy
  - Connie Miller
  - Ron Miller
  - David Tolliver
- 65% of Total LRCTU Volunteer Hours

## Eddie George Award

TROUT UNLIMITED

- Bernie Maloy
  - Stream Barrier Survey Lead
  - Water Sampling Team Member