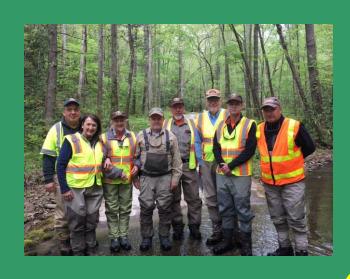

## Eddie George Award

- Significant Contribution to GSMNP Fisheries Department (TN)
- Top 25% of Volunteers (Listed Alphabetically)
  - Rich Ashmore
  - Richard Barnes
  - Bob Bishop
  - Sara Bishop
  - Jim Davis
  - Tom Feil
  - Harry Fetterman
  - Garry Lucas
  - Bernie Maloy
  - Connie Miller
  - Ron Miller
  - David Tolliver
- 65% of Total LRCTU Volunteer Hours

- 2078 Total Volunteer Hours
- 1469 LRCTU Volunteer Hours
  - 45 Volunteers
  - 71% of Total
  - Value of Over \$44,000

## Eddie George Award

TROUT UNLIMITED

- Bernie Maloy
  - Stream Barrier Survey Lead
  - Water Sampling Team Member